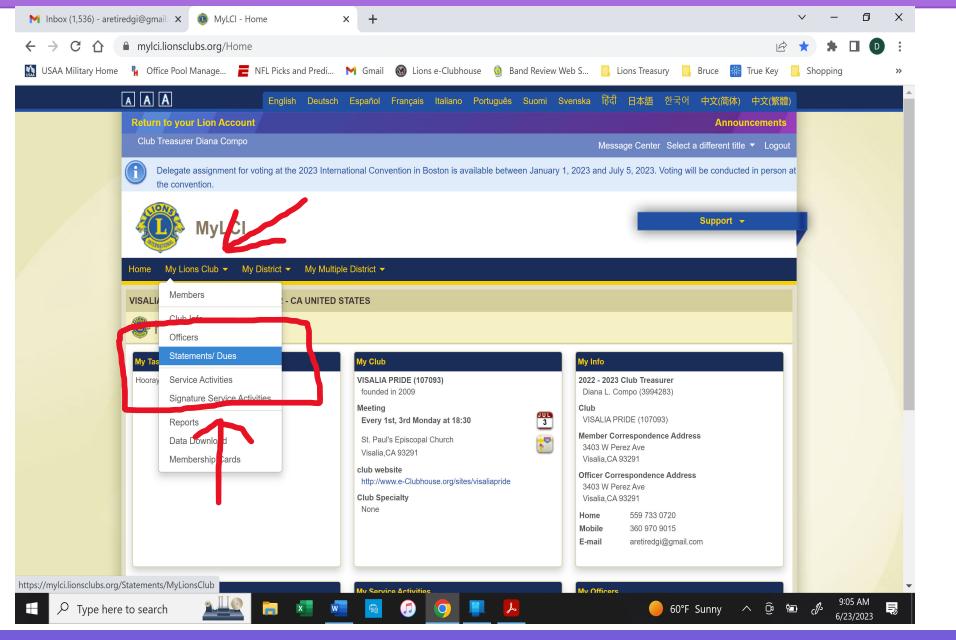

## Preparing for your Term

- Make sure you can get into MyLCI.
- Determine how you want to set up your ledger or accounting software.
- Update the club's bond for the incoming treasurer YOU
- Set a date to sign over accounts at the bank.